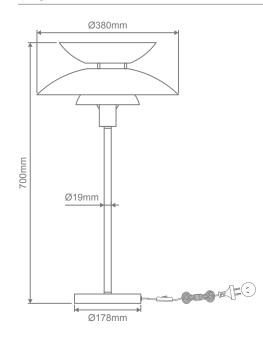

Diagrams / Additional

Domus 29-31 Richland Street. Kingsgrove NSW 2208 | Phone: (02) 9554 9600 | Fax: (02) 9554 9433 | email: enquiries@domuslighting.com.au Specification subject to change without prior notice.