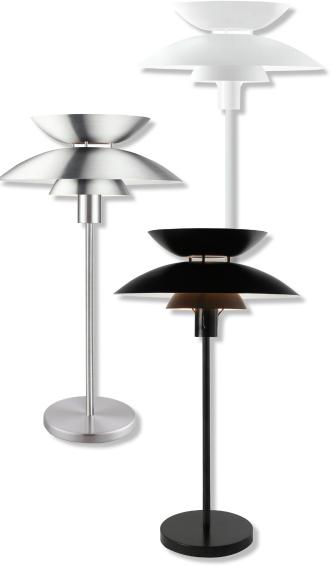

## Allegra TL Metal Table Lamp

Description

ALLEGRA-TL table lamp Series combines a stylish metal base, thin metal frame and a three-tier shade, which offers a modern anti-glare appearance for most modern interior decors. Ideal as a feature lamp in living rooms and bedrooms. Featuring painted Matt White, Matt Black or Brushed Chrome finishes. Part of a family of matching pendant, table lamp and floor lamp.